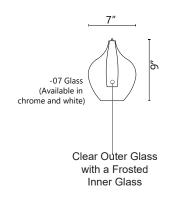

#### Other Finishes:

**Product Features** 

Organic yet minimal, the Sprout collection is inspired by formal growth structures found in nature. Multiple thin arms radiate upward and outward from the axis stem. These illuminated branches are adorned with a curated selection of fi ne glass shades.

www.kuzcolighting.com/warranty

Utilizes our patented Driverless LED Light Engine technology - connects directly to AC, no external driver needed.

Available in chrome, white, or vintage brass metal finish. Interchangeable glass.