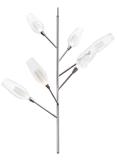

## **Pendant Lamp**

CH - Chrome

#### Other Finishes:

**Product Features** 

Organic yet minimal, the Sprout collection is inspired by formal growth structures found in nature. Multiple thin arms radiate upward and outward from the axis stem. These illuminated branches are adorned with a curated selection of fi ne glass shades.

www.kuzcolighting.com/warranty

Utilizes our patented Driverless LED Light Engine technology - connects directly to AC, no external driver needed.

Available in chrome, white, or vintage brass metal finish. Interchangeable glass.