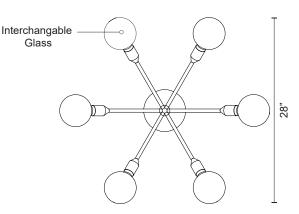

www.kuzcolighting.com/warranty

Utilizes our patented Driverless LED Light Engine technology - connects directly to AC, no external driver needed.

Available in chrome, white, or vintage brass metal finish. Interchangeable glass.