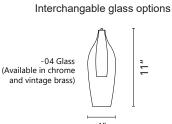

www.kuzcolighting.com/warranty

Utilizes our patented Driverless LED Light Engine technology - connects directly to AC, no external driver needed.

Available in chrome, white, or vintage brass metal finish. Interchangeable glass.

#### \*Preliminary figures

Fixture Weight:

Canopy dimensions: D: 4-3/4" H:1/4"

19054 28th Avenue Surrey, BC, Canada V3Z 6M3

T: 604 538 7162 F: 604 538 7196 W: Kuzcolighting.com