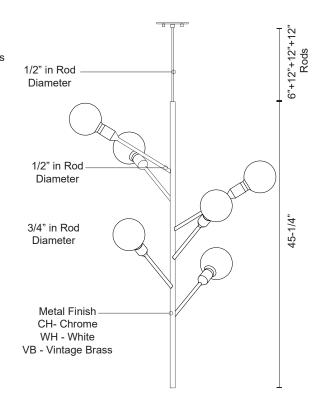

#### Other Finishes:

**Product Features** 

Organic yet minimal, the Sprout collection is inspired by formal growth structures found in nature. Multiple thin arms radiate upward and outward from the axis stem. These illuminated branches are adorned with a curated selection of fi ne glass shades.

www.kuzcolighting.com/warranty

Utilizes our patented Driverless LED Light Engine technology - connects directly to AC, no external driver needed.

Available in chrome, white, or vintage brass metal finish. Interchangeable glass.

#### \*Preliminary figures

Fixture Weight:

Canopy dimensions: D: 4-3/4" H:1/4"

19054 28th Avenue Surrey, BC, Canada V3Z 6M3

T: 604 538 7162 F: 604 538 7196 W: Kuzcolighting.com